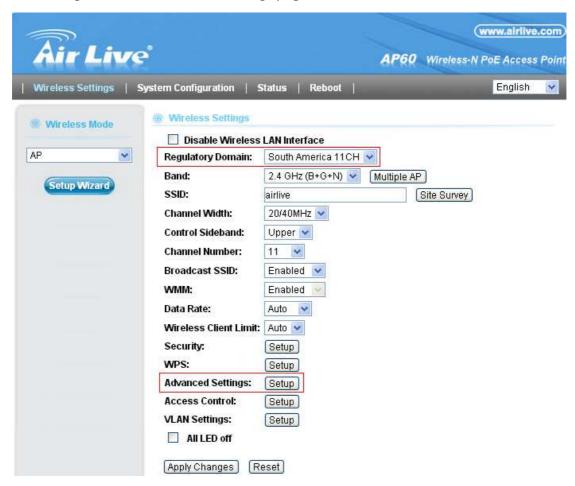

If your AP60 is SA firmware, please refer the followings to configure max Tx power:

1. When you login the web management of AP60, the default Regulatory domain is "South America 11CH".

Please get into the Advanced Settings page.