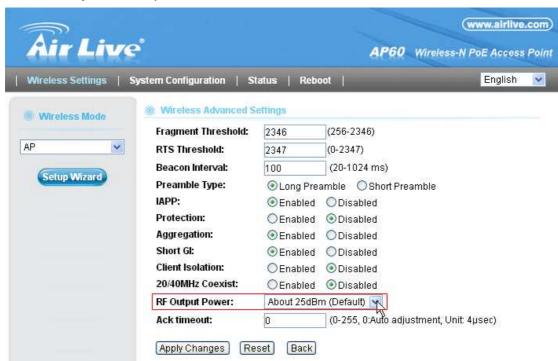

2. Please adjust the Tx power to 29dBm.

3. Please click the Apply Change button and reboot AP60 to make the setting effective.